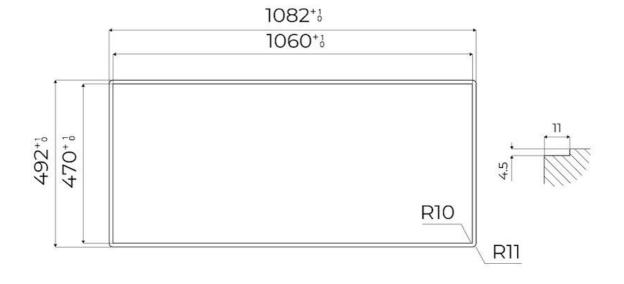

|
| Safety                     | All electric cooker hobs feature the most modern and sophisticated safety protections: Centralised power-off function; Child-proof safety lock; Residual heat warning lights. Induction models feature the following functions: Safety System that turn off the hob in the absence of the pot; Overflow detector that automatically turns off the plate in case of liquid overflow; Automatic deactivation to prevent accidents caused by forgetfulness. |

## **TECHNICAL DATA**

# Foster ==



# Foster ==



FTS - cut out

FT - cut out





### **RECOMMENDED PAIRINGS**



SUPPORT DE PRISE VERSO GOLD
A000 A19