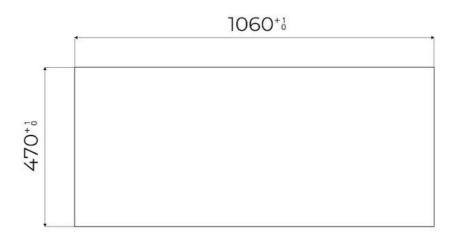

|
| Safety                     | All electric cooker hobs feature the most modern and sophisticated safety protections: Centralised power-off function; Child-proof safety lock; Residual heat warning lights. Induction models feature the following functions: Safety System that turn off the hob in the absence of the pot; Overflow detector that automatically turns off the plate in case of liquid overflow; Automatic deactivation to prevent accidents caused by forgetfulness. |

## **TECHNICAL DATA**

# Foster ==



# Foster ==



FTS - cut out

FT - cut out





### **RECOMMENDED PAIRINGS**



SUPPORT DE PRISE VERSO GOLD
A000 A19