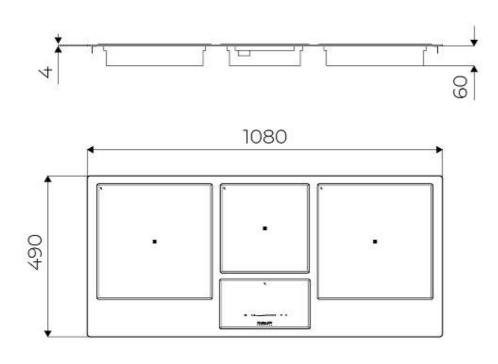

#### **DETAILS**

| Coloring         | Gold                                          |
|------------------|-----------------------------------------------|
| Kind of Edge     | Full - h 4mm                                  |
| Material         | AISI 304 stainless steel                      |
| Material         | Ceramic glass                                 |
| Thickness        | 4 mm                                          |
| Supply           | 230 - 380 V (50/60 Hz)                        |
| Dimensions       | 1080x490 mm                                   |
| Full description | Quadra Modular Composition - 3 fields - black |
| Heating element  | Three zones                                   |

| Built-in hole                                  | View technical data sheet                                                              |
|------------------------------------------------|----------------------------------------------------------------------------------------|
| Width                                          | 108 cm                                                                                 |
| Notes:                                         | Connection box included                                                                |
| Total power                                    | 6.700 W                                                                                |
| Left                                           | 2.300 (3.000)* W                                                                       |
| Centre                                         | 1.100 (1.400)* W                                                                       |
| Right                                          | 2.300 (3.000)* W                                                                       |
| Power settings                                 | 9 power settings per zone + Powerboost                                                 |
| Safety                                         | Safety equipment                                                                       |
| Туре                                           | Induction Hob                                                                          |
| Type of commands                               | Touch Control                                                                          |
| Notes:                                         | * Powerboost                                                                           |
| Power settings  Safety  Type  Type of commands | 9 power settings per zone + Powerboost  Safety equipment  Induction Hob  Touch Control |