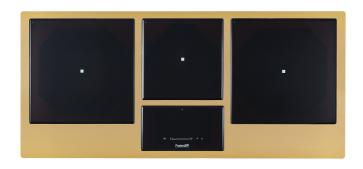

# **GEMMA LINE GOLD**

**Induction Hobs** 

Code: I439 N19

TABLE CUISSON INDUCTION GEMMA LIGNE INOX

#### **DETAILS**

| Coloring         | Gold                                          |
|------------------|-----------------------------------------------|
| Kind of Edge     | Full - h 4mm                                  |
| Material         | AISI 304 stainless steel                      |
| Material         | Ceramic glass                                 |
| Thickness        | 4 mm                                          |
| Supply           | 230 - 380 V (50/60 Hz)                        |
| Dimensions       | 1080x490 mm                                   |
| Full description | Quadra Modular Composition - 3 fields - black |
| Heating element  | Three zones                                   |